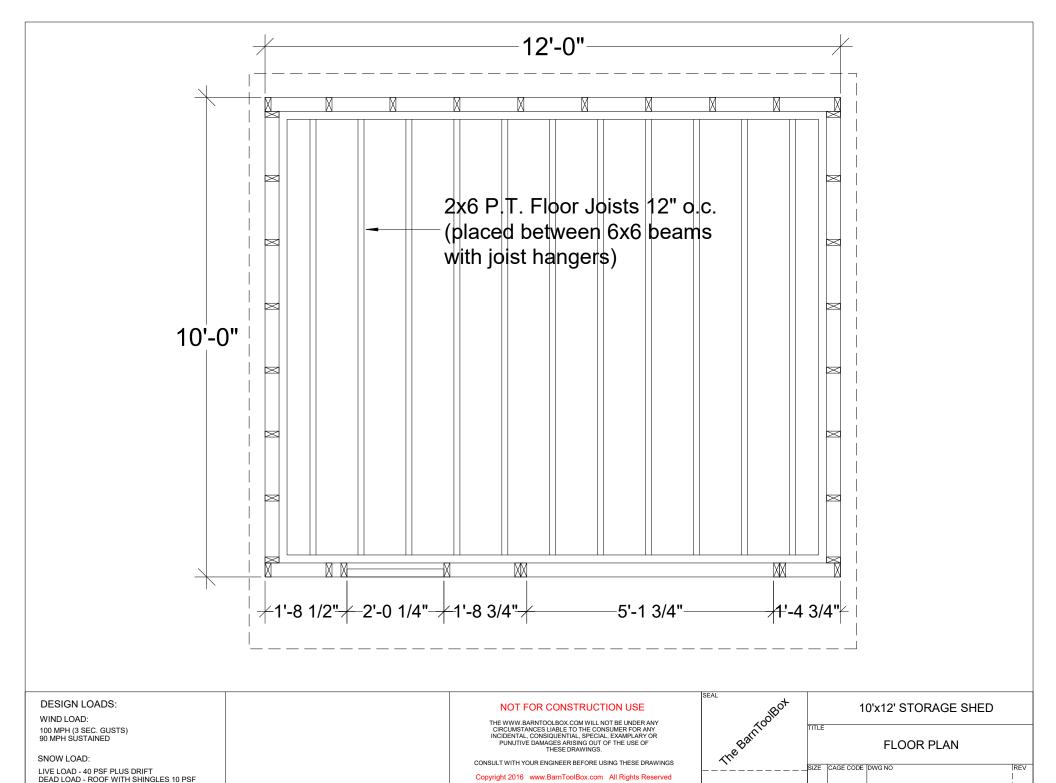

TO PURCHASE MORE DETAILED PLAN OF THIS GARDEN SHED, PLEASE VISIT:

www.keystonebarns.com/storage-sheds.htm

## NOT FOR CONSTRUCTION USE

THE WWW. BARNTOOLBOX.COM WILL NOT BE UNDER ANY CIRCUMSTANCES LIABLE TO THE CONSUMER FOR ANY INCIDENTAL, CONSIQUENTIAL, SPECIAL, EXAMPLARY OR PUNUTIVE DAMAGES ARISING OUT OF THE USE OF THESE DRAWNIGS.

CONSULT WITH YOUR ENGINEER BEFORE USING THESE DRAWINGS

Copyright 2016 www.BarnToolBox.com All Rights Reserved

| ToolBox         | 10'x12' STORAGE SHED         |           |
|-----------------|------------------------------|-----------|
| The Bam ToolBox | GABLE DETAILS                |           |
|                 | SIZE CAGE CODE DWG NO        | lrev<br>l |
|                 | SCALE 3/8" = 1'-0" SHEET A.1 |           |



3/8" = 1'-0"

A.2