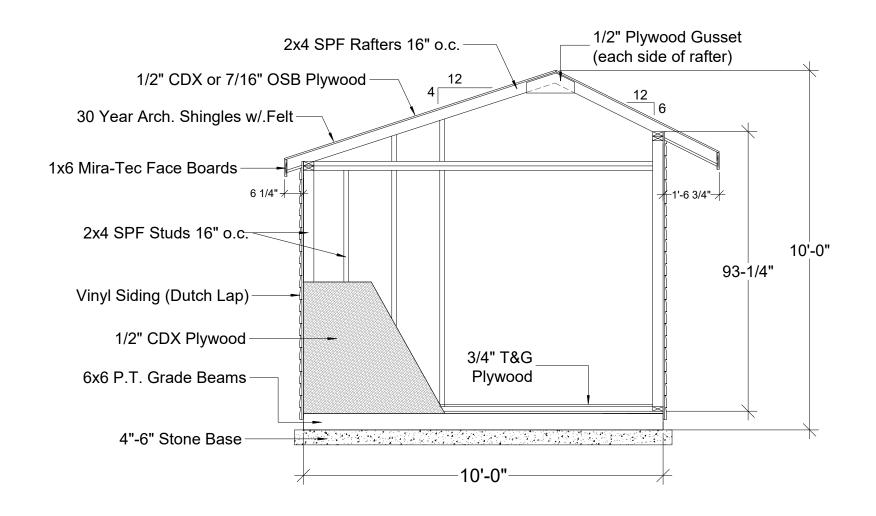

CONSULT WITH YOUR ENGINEER BEFORE USING THESE DRAWINGS

Copyright 2016 www.BarnToolBox.com All Rights Reserved

| ToolBox         | 10'x12' STORAGE SHED         |           |
|-----------------|------------------------------|-----------|
| The Bam ToolBox | GABLE DETAILS                |           |
|                 | SIZE CAGE CODE DWG NO        | lrev<br>l |
|                 | SCALE 3/8" = 1'-0" SHEET A.1 |           |