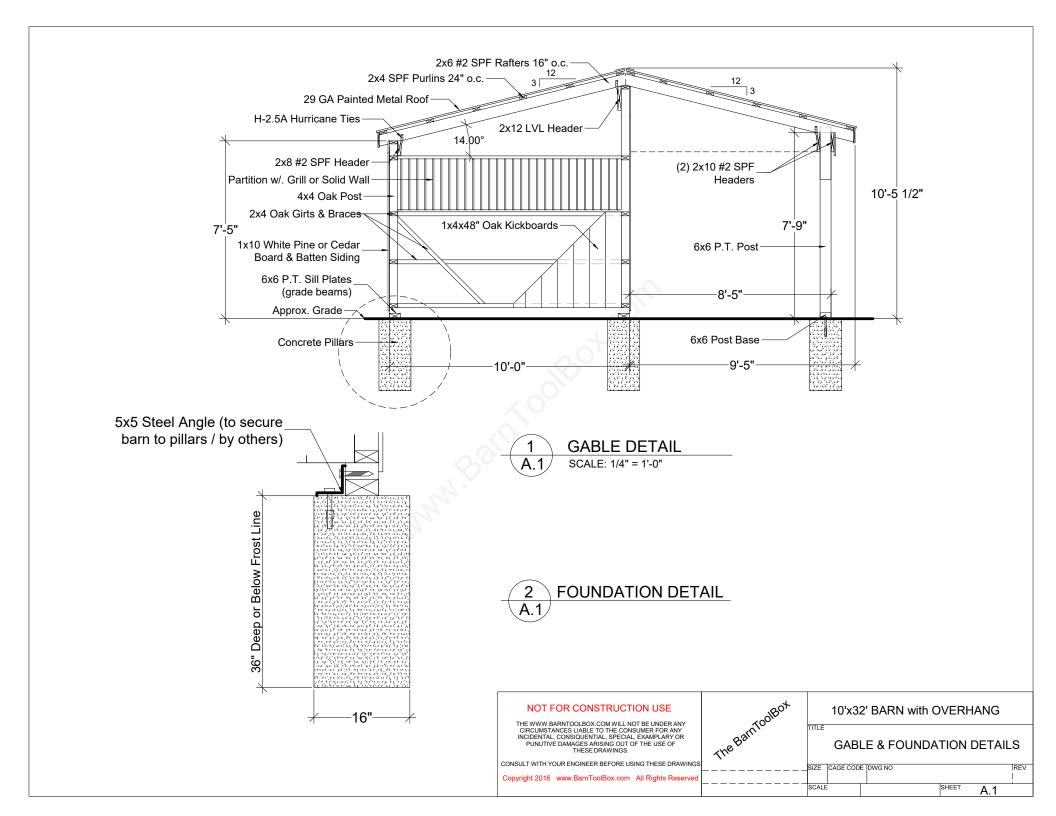

**DESIGN LOADS:** 

WIND LOAD:

110 MPH (3 SEC. GUSTS) 90 MPH SUSTAINED

SNOW LOAD:

LIVE LOAD - 40 PSF PLUS DRIFT DEAD LOAD - ROOF WITH METAL 5 PSF

- 1. EXTERIOR WALLS TO BE LINED ON INSIDE w/. 1 x 8 OAK VERTICAL KICKBOARDS UP TO 4'-0"
- 2. STORAGE ROOM TO HAVE WOODEN FLOOR
- (DI) 3'x7' WD SERVICE DOOR
- wi 6-LITE WINDOW

## NOT FOR CONSTRUCTION USE

THE WWW. BARNTOOL BOX.COM WILL NOT BE UNDER ANY INCIDENTAL CONSUMER FOR ANY INCIDENTAL, CONSIQUENTIAL, SPECIAL, EXAMPLARY OR PUNUTIVE DAMAGES ARISING OUT OF THE USE OF THESE DRAWINGS.

CONSULT WITH YOUR ENGINEER BEFORE USING THESE DRAWINGS

Copyright 2016 www.BarnToolBox.com All Rights Reserved