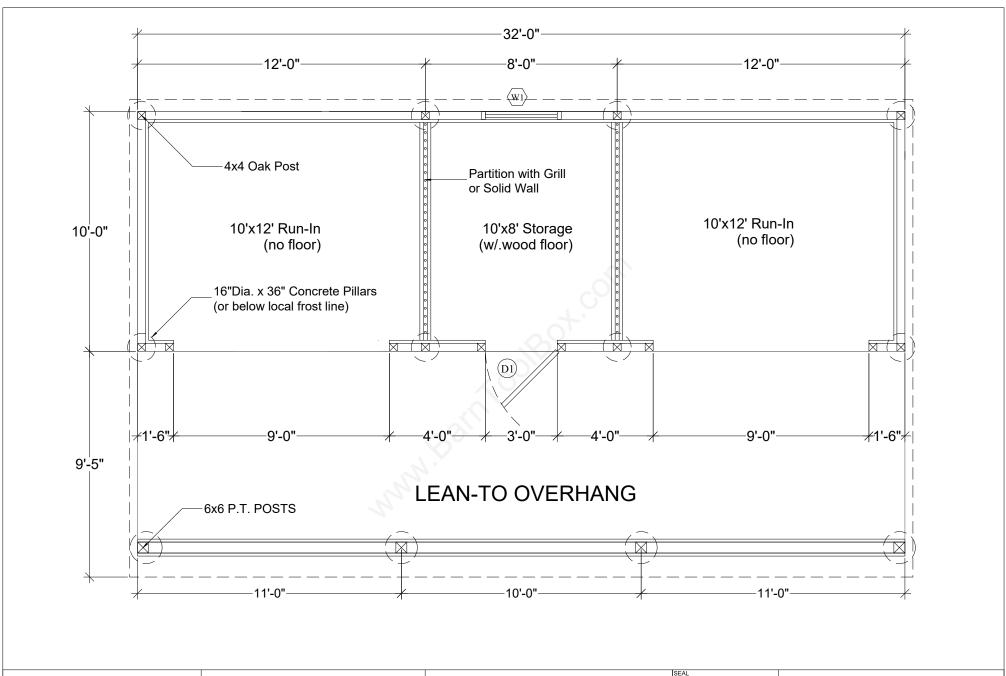

**DESIGN LOADS:** 

WIND LOAD:

110 MPH (3 SEC. GUSTS) 90 MPH SUSTAINED

SNOW LOAD:

LIVE LOAD - 40 PSF PLUS DRIFT DEAD LOAD - ROOF WITH METAL 5 PSF

- 1. EXTERIOR WALLS TO BE LINED ON INSIDE w/. 1 x 8 OAK VERTICAL KICKBOARDS UP TO 4'-0"
- 2. STORAGE ROOM TO HAVE WOODEN FLOOR
- (DI) 3'x7' WD SERVICE DOOR
- wi 6-LITE WINDOW